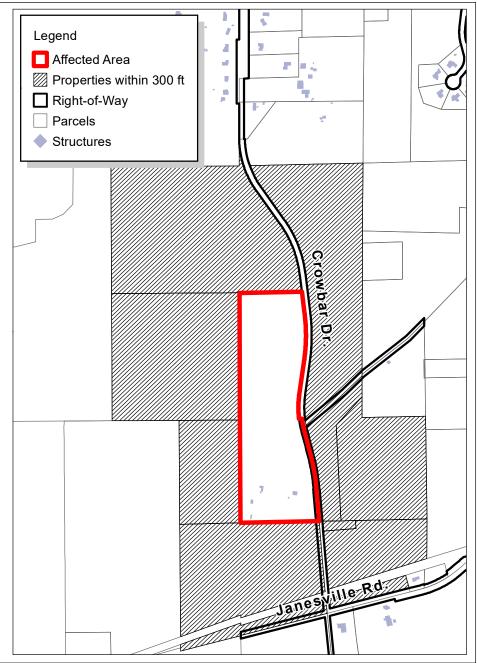

Upon the petition of Payne & Dolan Company shall the following described land as addressed as W217 S8425 Crowbar Road be granted a renewal of Conditional Use in accordance with Article XIV of Chapter 400 the Muskego Municipal Code for the purpose of continued mining and processing sand and gravel, extension of the accessory use (asphalt plant) located on the NW corner of Crowbar Road and Janesville Road (CTH L).

A parcel of land located in the NE 1/4 and SE 1/4 of Section 13, T5N, R19E, City of Muskego, Waukesha County, Wisconsin; and a parcel of land located in the NW 1/4 and SW 1/4 of Section 18, T5N, R20E, City of Muskego, Waukesha County, Wisconsin; and, a parcel of land located in the SW 1/4 of the SW 1/4 of Section 7, T5N, R20E, City of Muskego, Waukesha County, Wisconsin, as described in vol. 1010, page 297 of Deeds.